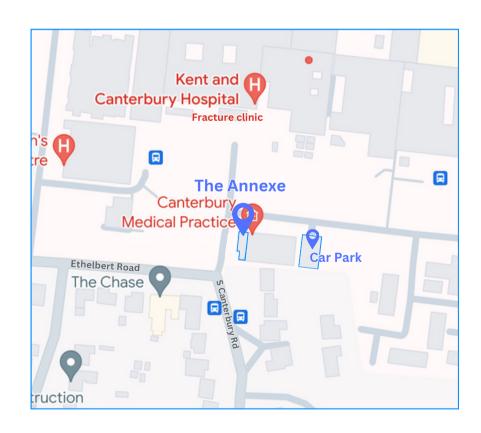

## Where to find us

The Annexe can be found attached to Canterbury Medical Practice and is located opposite the Fracture Clinic at Kent & Canterbury Hospital.

## **Car Parking**

The patient car park is located on the first right hand turn past the medical practice.

Please note, this car park
has a camera upon entry,
therefore you will be
required to input your car
registration number into the
touchscreen located in the
Annexe Reception to avoid
receiving a parking fine.